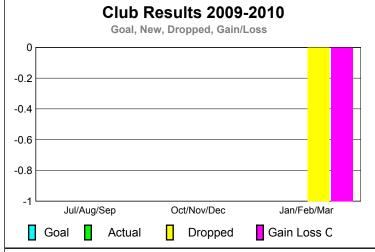

GMT: DANA M BIGGS Location: IDAHO GMT CA: 1

|             | <u>Club</u> Results<br>2009-2010 |                               |                                   |                                  | <u>Clubs</u><br>2008-2009        |
|-------------|----------------------------------|-------------------------------|-----------------------------------|----------------------------------|----------------------------------|
| Month       | New<br>Club<br><u>Goal</u>       | Actual<br>New<br><u>Clubs</u> | Actual<br>Dropped<br><u>Clubs</u> | Gain/<br>Loss of<br><u>Clubs</u> | Gain/<br>Loss of<br><u>Clubs</u> |
| Jul/Aug/Sep | 1                                | 0                             | 0                                 | 0                                | 0                                |
| Oct/Nov/Dec | 0                                | 0                             | 0                                 | 0                                | 0                                |
| Jan/Feb/Mar | 1                                | 0                             | -2                                | -2                               | 1                                |
| Totals      | 2                                | 0                             | -2                                | -2                               | 1                                |

## YTD Status Quo Clubs 2009-2010

Status Quo Clubs Compared to Status Quo Members 6 4 2 0 -2 -4 -6 Jan/Feb/Mar Jul/Aug/Sep Oct/Nov/Dec Status Quo Clubs Total Status Quo Members

|             |                            | MEM                          | <u>BBRSH</u>                     | <u> </u>                        |                                 |
|-------------|----------------------------|------------------------------|----------------------------------|---------------------------------|---------------------------------|
|             | <u>Membership</u> Results  |                              |                                  |                                 | Membership                      |
|             |                            | 200                          | 2008-2009                        |                                 |                                 |
| Month       | Net<br>Memb<br><u>Goal</u> | Actual<br>New<br><u>Memb</u> | Actual<br>Dropped<br><u>Memb</u> | Gain/<br>Loss of<br><u>Memb</u> | Gain/<br>Loss of<br><u>Memb</u> |
| Jul/Aug/Sep | 5                          | 0                            | 0                                | 0                               | 0                               |
| Oct/Nov/Dec | 1                          | 1                            | 0                                | 1                               | 4                               |
| Jan/Feb/Mar | 2                          | 4                            | -11                              | -7                              | -1                              |
| Totals      | 8                          | 5                            | -11                              | -6                              | 3                               |
|             |                            |                              |                                  |                                 |                                 |