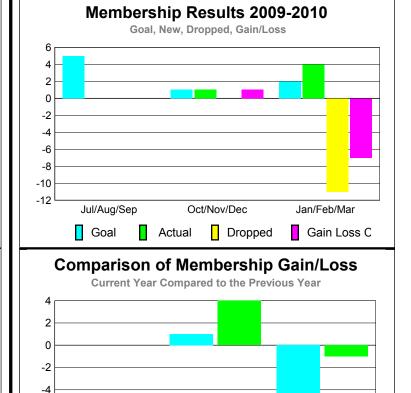

## YTD Status Quo Clubs 2009-2010

Status Quo Clubs Compared to Status Quo Members

6
4
2
0
-2
-4
-6

Jul/Aug/Sep Oct/Nov/Dec Jan/Feb/Mar

Status Quo Clubs

Total Status Quo Members

|             |                           | MEM         | BERSH       | ПР          |                   |
|-------------|---------------------------|-------------|-------------|-------------|-------------------|
|             | <u>Membership</u> Results |             |             |             | <u>Membership</u> |
|             | 2009-2010                 |             |             |             | 2008-2009         |
|             |                           |             |             |             |                   |
|             | Net                       | Actual      | Actual      | Gain/       | Gain/             |
|             | Memb                      | New         | Dropped     | Loss of     | Loss of           |
| Month       | <u>Goal</u>               | <u>Memb</u> | <u>Memb</u> | <u>Memb</u> | <u>Memb</u>       |
| Jul/Aug/Sep | 62                        | 27          | -71         | -44         | -20               |
| Oct/Nov/Dec | 14                        | 27          | -49         | -22         | -26               |
| Jan/Feb/Mar | 23                        | 35          | -80         | -45         | 15                |
| Totals      | 99                        | 89          | -200        | -111        | -31               |

## YTD Status Quo Clubs 2009-2010

Status Quo Clubs Compared to Status Quo Members 6 4 2 0 -2 -4 -6 Jan/Feb/Mar Jul/Aug/Sep Oct/Nov/Dec Status Quo Clubs Total Status Quo Members

|             |                            | MEM                          | <u>BBRSH</u>                     | <u> </u>                        |                                 |
|-------------|----------------------------|------------------------------|----------------------------------|---------------------------------|---------------------------------|
|             | <u>Membership</u> Results  |                              |                                  |                                 | Membership                      |
|             |                            | 200                          | 2008-2009                        |                                 |                                 |
| Month       | Net<br>Memb<br><u>Goal</u> | Actual<br>New<br><u>Memb</u> | Actual<br>Dropped<br><u>Memb</u> | Gain/<br>Loss of<br><u>Memb</u> | Gain/<br>Loss of<br><u>Memb</u> |
| Jul/Aug/Sep | 5                          | 0                            | 0                                | 0                               | 0                               |
| Oct/Nov/Dec | 1                          | 1                            | 0                                | 1                               | 4                               |
| Jan/Feb/Mar | 2                          | 4                            | -11                              | -7                              | -1                              |
| Totals      | 8                          | 5                            | -11                              | -6                              | 3                               |
|             |                            |                              |                                  |                                 |                                 |