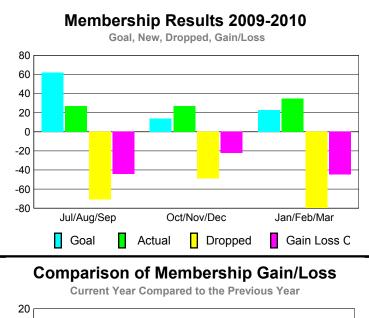

## YTD Status Quo Clubs 2009-2010

Status Quo Clubs Compared to Status Quo Members

6
4
2
0
-2
-4
-6

Jul/Aug/Sep Oct/Nov/Dec Jan/Feb/Mar

Status Quo Clubs

Total Status Quo Members

|             |                           | MEM         | BERSH       | ПР          |                   |
|-------------|---------------------------|-------------|-------------|-------------|-------------------|
|             | <u>Membership</u> Results |             |             |             | <u>Membership</u> |
|             | 2009-2010                 |             |             |             | 2008-2009         |
|             |                           |             |             |             |                   |
|             | Net                       | Actual      | Actual      | Gain/       | Gain/             |
|             | Memb                      | New         | Dropped     | Loss of     | Loss of           |
| Month       | <u>Goal</u>               | <u>Memb</u> | <u>Memb</u> | <u>Memb</u> | <u>Memb</u>       |
| Jul/Aug/Sep | 62                        | 27          | -71         | -44         | -20               |
| Oct/Nov/Dec | 14                        | 27          | -49         | -22         | -26               |
| Jan/Feb/Mar | 23                        | 35          | -80         | -45         | 15                |
| Totals      | 99                        | 89          | -200        | -111        | -31               |