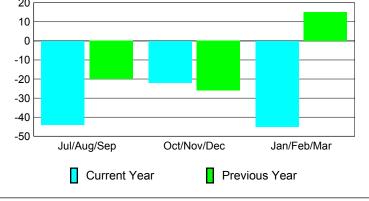

## YTD Status Quo Clubs 2009-2010

Status Quo Clubs Compared to Status Quo Members

6
4
2
0
-2
-4
-6

Jul/Aug/Sep Oct/Nov/Dec Jan/Feb/Mar

Status Quo Clubs

Total Status Quo Members

|             |                           | MEM         | BERSH       | ПР          |                   |
|-------------|---------------------------|-------------|-------------|-------------|-------------------|
|             | <u>Membership</u> Results |             |             |             | <u>Membership</u> |
|             | 2009-2010                 |             |             |             | 2008-2009         |
|             |                           |             |             |             |                   |
|             | Net                       | Actual      | Actual      | Gain/       | Gain/             |
|             | Memb                      | New         | Dropped     | Loss of     | Loss of           |
| Month       | <u>Goal</u>               | <u>Memb</u> | <u>Memb</u> | <u>Memb</u> | <u>Memb</u>       |
| Jul/Aug/Sep | 62                        | 27          | -71         | -44         | -20               |
| Oct/Nov/Dec | 14                        | 27          | -49         | -22         | -26               |
| Jan/Feb/Mar | 23                        | 35          | -80         | -45         | 15                |
| Totals      | 99                        | 89          | -200        | -111        | -31               |