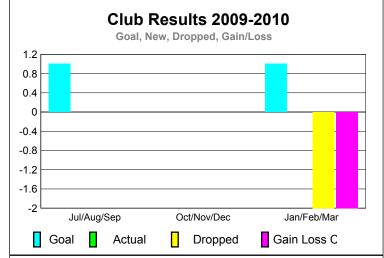

GMT: DANA M BIGGS Location: IDAHO GMT CA: 1

|             | <u>Club</u> Results<br>2009-2010 |                               |                                   |                                  | <u>Clubs</u><br>2008-2009        |
|-------------|----------------------------------|-------------------------------|-----------------------------------|----------------------------------|----------------------------------|
| Month       | New<br>Club<br><u>Goal</u>       | Actual<br>New<br><u>Clubs</u> | Actual<br>Dropped<br><u>Clubs</u> | Gain/<br>Loss of<br><u>Clubs</u> | Gain/<br>Loss of<br><u>Clubs</u> |
| Jul/Aug/Sep | 1                                | 0                             | 0                                 | 0                                | 0                                |
| Oct/Nov/Dec | 0                                | 0                             | 0                                 | 0                                | 0                                |
| Jan/Feb/Mar | 1                                | 0                             | -2                                | -2                               | 1                                |
| Totals      | 2                                | 0                             | -2                                | -2                               | 1                                |