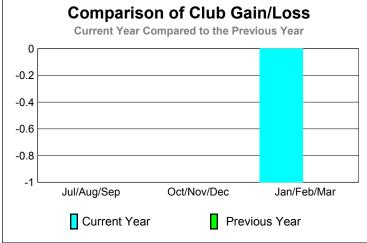

## **Gender Comparison 2009-2010**

-6 -8

Jul/Aug/Sep

Current Year

**GMT: DANA M BIGGS Location: OREGON** GMT CA: 1

|             | <u>Club</u> Results<br>2009-2010 |                               |                                   |                                  | <u>Clubs</u><br>2008-2009        |
|-------------|----------------------------------|-------------------------------|-----------------------------------|----------------------------------|----------------------------------|
| Month       | New<br>Club<br><u>Goal</u>       | Actual<br>New<br><u>Clubs</u> | Actual<br>Dropped<br><u>Clubs</u> | Gain/<br>Loss of<br><u>Clubs</u> | Gain/<br>Loss of<br><u>Clubs</u> |
| Jul/Aug/Sep | 0                                | 0                             | 0                                 | 0                                | 0                                |
| Oct/Nov/Dec | 0                                | 0                             | 0                                 | 0                                | 0                                |
| Jan/Feb/Mar | 0                                | 0                             | -1                                | -1                               | 0                                |
| Totals      | 0                                | 0                             | -1                                | -1                               | 0                                |

## Gender Comparison 2009-2010

Oct/Nov/Dec

Jan/Feb/Mar

Previous Year