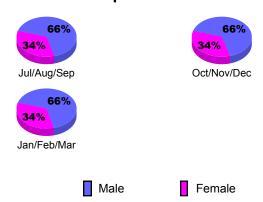

## **Gender Comparison 2009-2010**

-6 -8

Jul/Aug/Sep

Current Year

**GMT: DANA M BIGGS Location: OREGON** GMT CA: 1

|             | <u>Club</u> Results<br>2009-2010 |                               |                                   |                                  | <u>Clubs</u><br>2008-2009        |
|-------------|----------------------------------|-------------------------------|-----------------------------------|----------------------------------|----------------------------------|
| Month       | New<br>Club<br><u>Goal</u>       | Actual<br>New<br><u>Clubs</u> | Actual<br>Dropped<br><u>Clubs</u> | Gain/<br>Loss of<br><u>Clubs</u> | Gain/<br>Loss of<br><u>Clubs</u> |
| Jul/Aug/Sep | 0                                | 0                             | 0                                 | 0                                | 0                                |
| Oct/Nov/Dec | 0                                | 0                             | 0                                 | 0                                | 0                                |
| Jan/Feb/Mar | 0                                | 0                             | -1                                | -1                               | 0                                |
| Totals      | 0                                | 0                             | -1                                | -1                               | 0                                |

## Gender Comparison 2009-2010

Oct/Nov/Dec

Jan/Feb/Mar

Previous Year