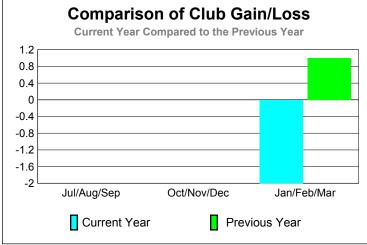

GMT: DANA M BIGGS Location: IDAHO GMT CA: 1

|             | <u>Club</u> Results<br>2009-2010 |                               |                                   |                                  | <u>Clubs</u><br>2008-2009        |
|-------------|----------------------------------|-------------------------------|-----------------------------------|----------------------------------|----------------------------------|
| Month       | New<br>Club<br><u>Goal</u>       | Actual<br>New<br><u>Clubs</u> | Actual<br>Dropped<br><u>Clubs</u> | Gain/<br>Loss of<br><u>Clubs</u> | Gain/<br>Loss of<br><u>Clubs</u> |
| Jul/Aug/Sep | 1                                | 0                             | 0                                 | 0                                | 0                                |
| Oct/Nov/Dec | 0                                | 0                             | 0                                 | 0                                | 0                                |
| Jan/Feb/Mar | 1                                | 0                             | -2                                | -2                               | 1                                |
| Totals      | 2                                | 0                             | -2                                | -2                               | 1                                |